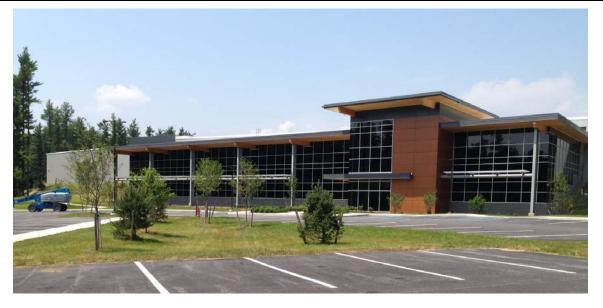

FOR LEASE

Adjacent to GlobalFoundries Fab 8 within Saratoga Technology + Energy Park

## **READY FOR TENANT OCCUPANCY:** LEED CONSTRUCTED OFFICE AND HIGH BAY FACILITY AVAILABLE

#### **FEATURES:** New construction, state-of-the-art, LEED qualified project in NYSERDA's Saratoga Technology + Energy Park® (STEP®) in Malta, New York

LOCATION: I-87 exit 12, off Hermes Road. Site is adjacent to GLOBAL FOUNDRIES new Fab 8