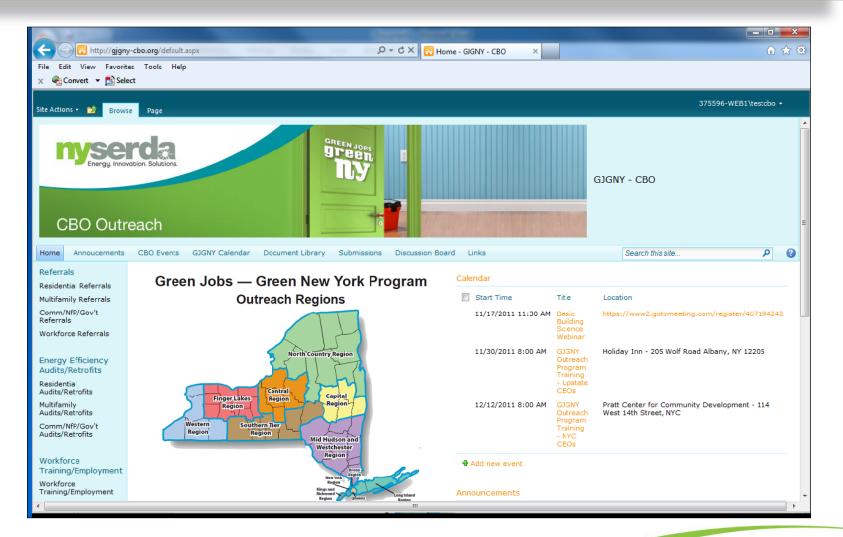

#### **SharePoint Home Page**

# SharePoint Site

- The SharePoint site will become a critical tool for the implementation of the GJGNY Outreach Program.
- CBOs will use SharePoint to:
  - access documents
  - download program information and materials
  - Upload leads for match with NYSERDA's system supports performance payment
  - Upload monthly reports
  - Calendar
  - Links (CBO sites, NYSERDA links, EFS, etc)
  - Directory of Contacts
  - converse with NYSERDA and other CBOs
    - about the program and its deployment
    - What's working
    - Best practices