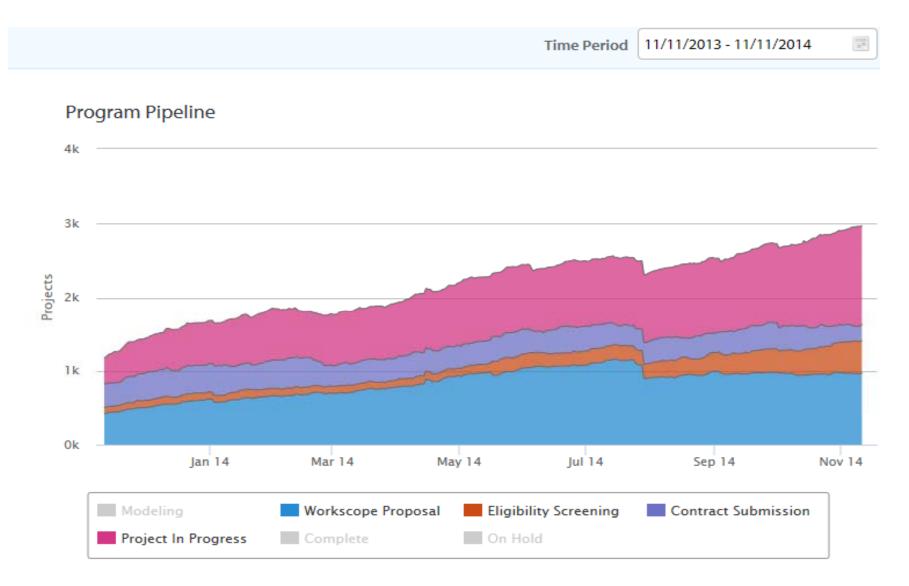

# Home Performance with ENERGY STAR & Green Jobs-Green New York Financing

## Green Jobs-Green New York Financing