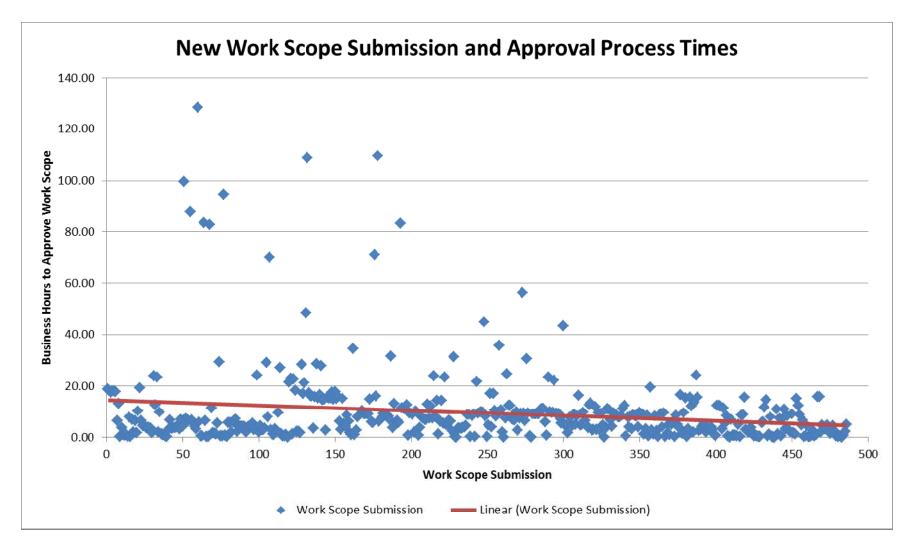

\*Includes all applications with HP

Audit applications are up 61% over this time last year, with less than a day approvals

Work scope approval times since start of new approval process (October 9, 2014) now average less than 1 business day