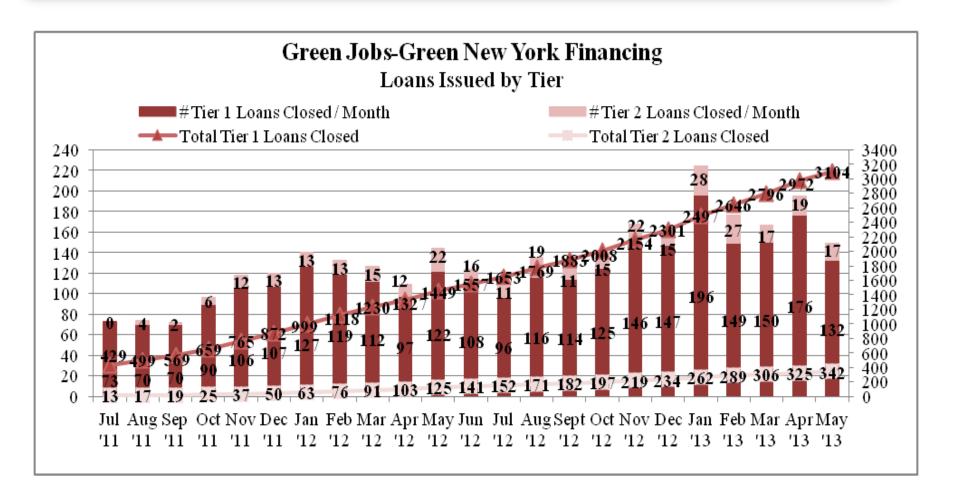

# Residential Green Jobs-Green New York Financing

John Ahearn June 13, 2013



## **GJGNY Loan Applications Received**





#### **GJGNY Loans Closed**





### **GJGNY Loans Closed**





#### **GJGNY Loans Denied**





#### **GJGNY Loans Denied**





# **GJGNY Loans Transferred**

#### Green Jobs-Green New York Financing Loans Transferred from OBR to Smart Energy May 31, 2013

| Smart Energy Loan Status  | # of Loans |
|---------------------------|------------|
| PreApproved               | 23         |
| Loan Approved             | 51         |
| Loan Sold                 | 203        |
| Loan Withdrawn            | 16         |
| Loan Denied               | 4          |
| No Loan - Subsidy Only    | 10         |
| Total # Loans Transferred | 307        |

20 loans transferred in May

13.7% of PreApproved OBR Loans were transferred to Smart Energy



# On-Bill Recovery Utilities

NYSERDA On-Bill Recovery Loans As of 5/31/2013

|                       | Completed |