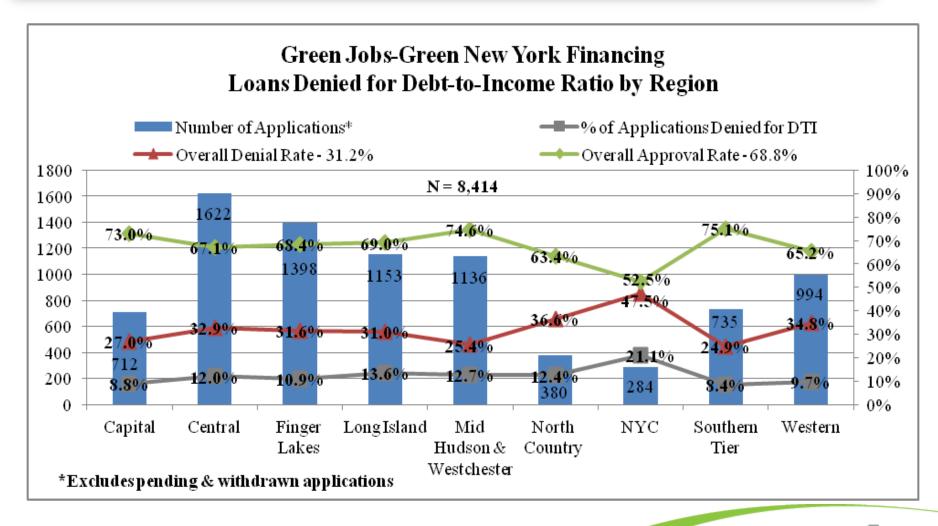

# Residential Green Jobs-Green New York Financing

John Ahearn June 13, 2013



## **GJGNY Loan Applications Received**





#### **GJGNY Loans Closed**





### **GJGNY Loans Closed**





#### **GJGNY Loans Denied**





#### **GJGNY Loans Denied**





# **GJGNY Loans Transferred**

#### Green Jobs-Green New York Financing Loans Transferred from OBR to Smart Energy May 31, 2013

| Smart Energy Loan Status  | # of Loans |
|---------------------------|------------|
| PreApproved               | 23         |
| Loan Approved             | 51         |
| Loan Sold                 | 203        |
| Loan Withdrawn            | 16         |
| Loan Denied               | 4          |
| No Loan - Subsidy Only    | 10         |
| Total # Loans Transferred | 307        |

20 loans transferred in May

13.7% of PreApproved OBR Loans were transferred to Smart Energy



# On-Bill Recovery Utilities

NYSERDA On-Bill Recovery Loans As of 5/31/2013

|                       | Completed |                 | Total # In     |              |
|----------------