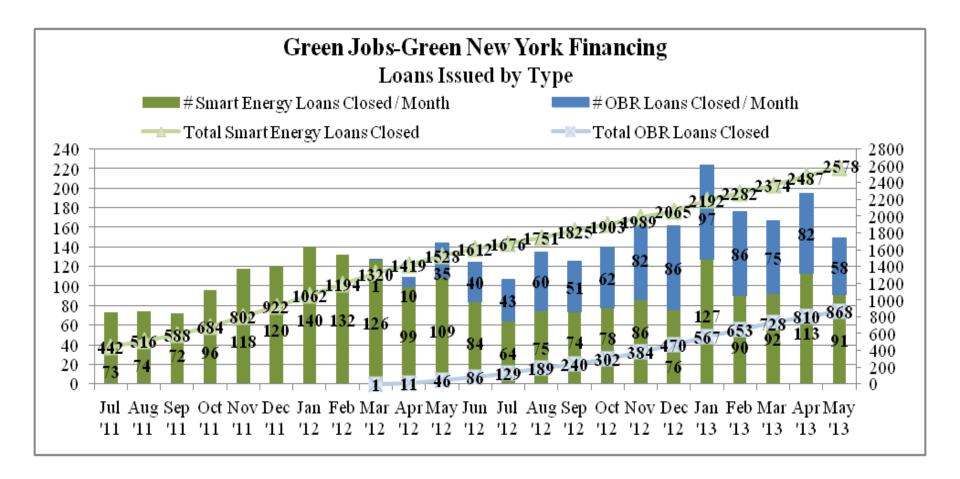

# Residential Green Jobs-Green New York Financing

John Ahearn June 13, 2013



## **GJGNY Loan Applications Received**





#### **GJGNY Loans Closed**





### **GJGNY Loans Closed**





#### **GJGNY Loans Denied**





#### **GJGNY Loans Denied**





# **GJGNY Loans Transferred**

#### Green Jobs-Green New York Financing Loans Transferred from OBR to Smart Energy May 31, 2013

| Smart Energy Loan Status  | # of Loans |
|---------------------------|------------|
| PreApproved               | 23         |
| Loan Approved             | 51         |
| Loan Sold                 | 203        |
| Loan Withdrawn            | 16         |
| Loan Denied               | 4          |
| No Loan - Subsidy Only    | 10         |
| Total # Loans Transferred | 307        |

20 loans transferred in May

13.7% of PreApproved OBR Loans were transferred to Smart Energy



# On-Bill Recovery Utilities

NYSERDA On-Bill Recovery Loans As of 5/31/2013

|