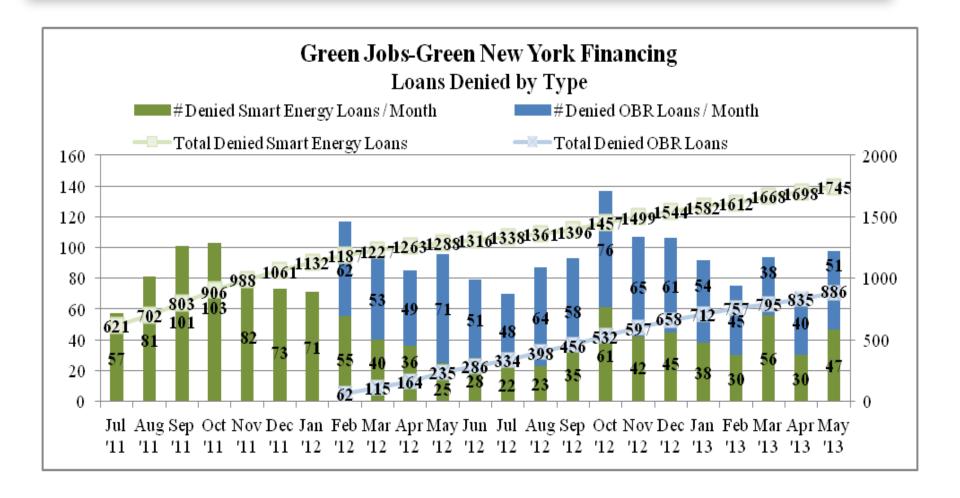

# Residential Green Jobs-Green New York Financing

John Ahearn June 13, 2013



## **GJGNY Loan Applications Received**





#### **GJGNY Loans Closed**





### **GJGNY Loans Closed**





#### **GJGNY Loans Denied**





#### **GJGNY Loans Denied**





# **GJGNY Loans Transferred**

#### Green Jobs-Green New York Financing Loans Transferred from OBR to Smart Energy May 31, 2013

| Smart Energy Loan Status  | # of Loans |
|---------------------------|------------|
| PreApproved               | 23         |
| Loan Approved             | 51         |
| Loan Sold                 | 203        |
| Loan Withdrawn            | 16         |
| Loan Denied               | 4          |
| No Loan - Subsidy Only    | 10         |
| Total # Loans Transferred | 307        |

20 loans transferred in May

13.7% of PreApproved OBR Loans were transferred to Smart Energy



# On-Bill Recovery Utilities

NYSERDA On-Bill Recovery Loans As of 5/31/2013

|                       | Completed |                 | Total # In     |