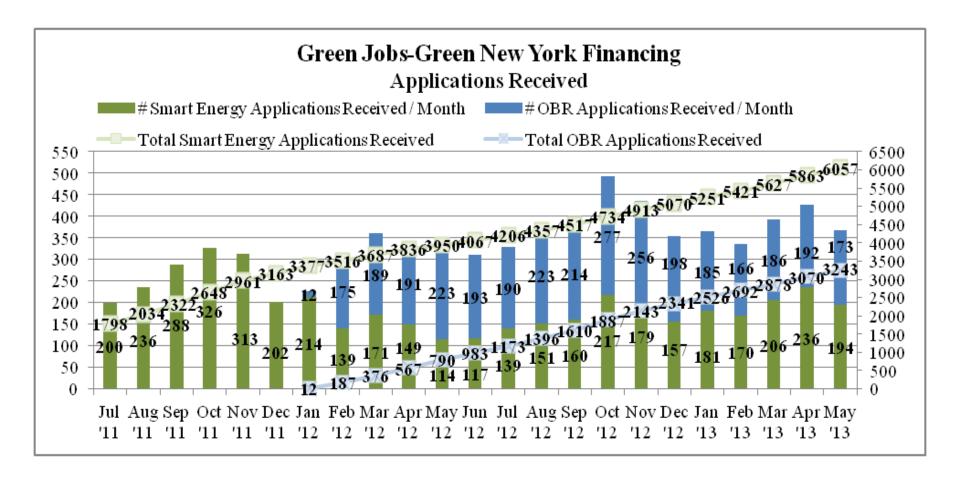

# Residential Green Jobs-Green New York Financing

John Ahearn June 13, 2013



## **GJGNY Loan Applications Received**





#### **GJGNY Loans Closed**





### **GJGNY Loans Closed**





#### **GJGNY Loans Denied**





#### **GJGNY Loans Denied**





# **GJGNY Loans Transferred**

#### Green Jobs-Green New York Financing Loans Transferred from OBR to Smart Energy May 31, 2013

| Smart Energy Loan Status  | # of Loans |
|---------------------------|------------|
| PreApproved               | 23         |
| Loan Approved             | 51         |
| Loan Sold                 | 203        |
| Loan Withdrawn            | 16         |
| Loan Denied               | 4          |
| No Loan - Subsidy Only    | 10         |
| Total # Loans Transferred | 307        |

20 loans transferred in May

13.7% of PreApproved OBR Loans were transferred to Smart Energy



# On-Bill Recovery Utilities

NYSERDA On-Bill Recove