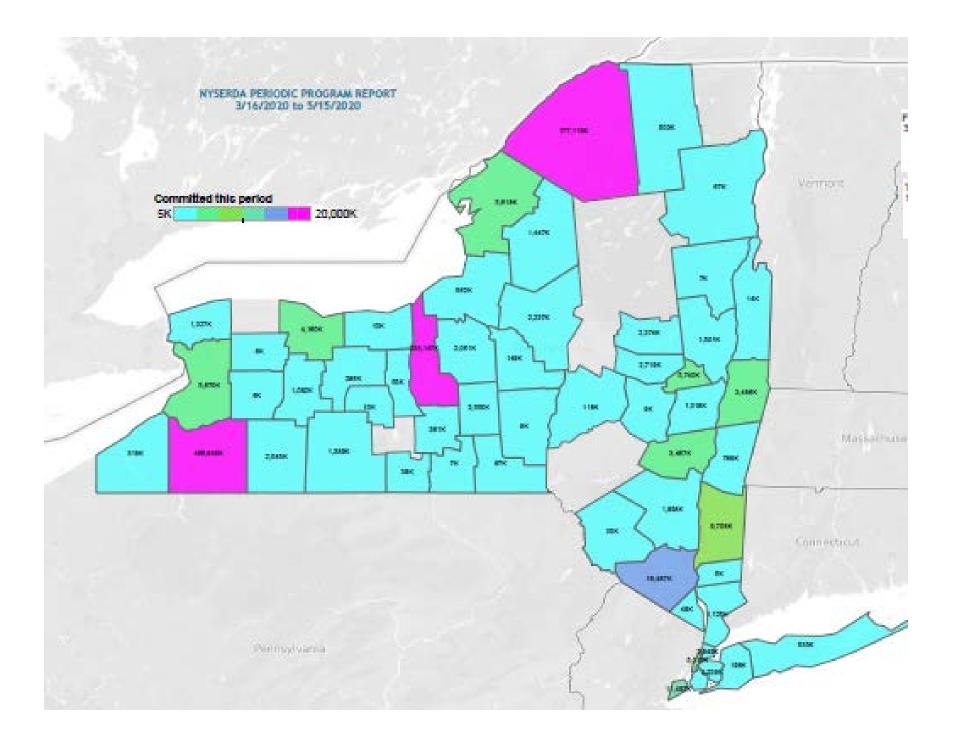

udson Gas and Electric | 37                 | \$20,655,202          |
| Consolidated Edison             | 219                | \$26,906,366          |
| Long Island Power Authority     | 20                 | \$733,440             |
| Municipal Utilities             | 2                  | \$10,620              |
| National Grid                   | 93                 | \$686,467,954         |
| NYS Electric and Gas            | 45                 | \$9,230,419           |
| Orange and Rockland Utilities   | 20                 | \$7,324,669           |
| Rochester Gas and Electric      | 19                 | \$236,573,053         |
| Statewide                       | 53                 | \$20,874,586          |
| Grand Total                     | 508                | \$1,008,776,309       |