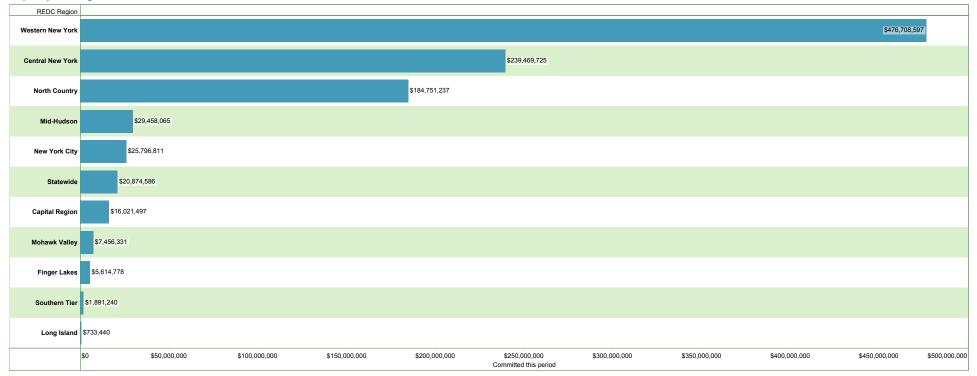

| 2                  | \$2,545,169           |

| <b>REDC Region</b>  | County      | Count of Contracts | Committed this period |
|---------------------|-------------|--------------------|-----------------------|
| Western New<br>York | Cattaraugus | 2                  | \$466,848,250         |
|                     | Chautauqua  | 3                  | \$318,035             |
|                     | Erie        | 8                  | \$5,670,364           |
|                     | Niagara     | 1                  | \$1,326,780           |
|                     | Total       | 16                 | \$476,708,597         |
| Grand Total         |             | 512                | \$1,008,776,309       |

#### NYSERDA PERIODIC PROGRAM REPORT 3/16/2020 to 5/15/2020 Graph: By REDC Region



# NYSERDA PERIODIC PROGRAM REPORT 3/16/2020 to 5/15/2020 Table: By Electric Utility

| Electric Utility                | Count of Contracts | Committed this period |
|---------------------------------|--------------------|-----------------------|
| Central Hudson Gas and Electric | 37                 | \$20,655,202          |
| Consolidated Edison             | 219                | \$26,906,366          |
| Long Island Power Authority     | 20                 | \$733,440             |
| Municipal Utilities             | 2                  | \$10,620              |
| National Grid                   | 93                 | \$686,467,954         |
| NYS Electric and Gas            | 45                 | \$9,230,419           |
| Orange and Rockland Utilities   | 20                 | \$7,324,