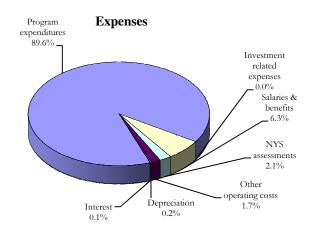

est                                  | 590              | -             | 590            | 375            | 57.3%            |
| Payment to NY State                       | -                | -             | -              | 25,000         | -100.0%          |
| Total Expenses                            | 671,556          | 3,592         | 675,148        | 555,783        | 21.5%            |
| Increase in net position before transfers | 115,697          | (2,416)       | 113,281        | 338,572        | -66.5%           |
| Transfers                                 | (500)            | 500           | _              | -              | _                |
| Change in net position                    | <b>\$115,197</b> | (1,916)       | <u>113,281</u> | <u>338,752</u> | <u>-66.5%</u>    |





Total Revenue decreased by 11.8% from \$894,355,000 to \$788,429,000. State appropriation revenue decreased by \$4,924,000 (-14.8%) primarily as a result of \$10,000,000 in non-recurring funding for the Strategic Fuel Reserve program in FY 13-14, offset in part by an increase for the West Valley program, since a portion of prior year costs were funded from reserves on hand which have since been depleted. System Benefits Charge revenue decreased by \$148,771,000 (-38.4%) principally due to \$90,000,000 of non-recurring revenues in the prior year provided by utility companies pursuant to a PSC Order for a portion of the initial capitalization of NY Green Bank; additionally, collections for the New York Energy \$mart program expired during FY 14-15. Renewable Portfolio Standard revenue incr