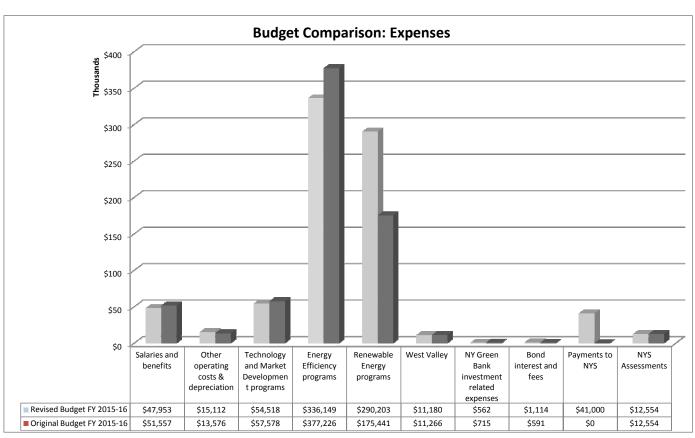

- Requirement 5 is all disbursements or expenditures of revenues pursuant to a requests for proposals, program opportunity notices, or similar solicitations. A total of \$278,811,347 was disbursed during the period. The majority of funds were spent on Green Jobs Green New York, (\$43,069,807), the New York Sun Program (\$32 million), Large Scale Renewables (\$28 million), the EMPOWER program which supports low-income households (\$27 million) and the Existing Facilities Program (\$22 million). A report that details these disbursements is included.
- **Requirement 6** is a list of all contracts executed and completed during the reporting period including a description of each project. During the reporting period 5,717 projects were executed with a value of \$360,050,142. The vast majority 2,837 projects for \$103 million were for NY Sun. Other notable

programs include the Industrial and Process Efficiency Program (\$31 million), New York Green Bank (\$20 million), On-Site Power (\$19 million) and Cleaner, Greener Communities (\$19 million). A report that details the executed contracts is attached. During the reporting period 7,121 projects were completed with a value of \$161,528,121. A report that details the executed contracts is attached.