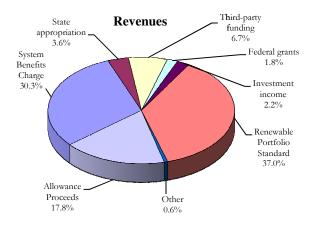

The report is broken into sections to meet the report requirements, a summary of each requirement is detailed below:

Requirement 1 is for the revenues collected by the Authority in the reporting period. A total of \$479,374,000 was collected during the report period. The majority of these funds, \$338,079,000 are from ratepayer assessments: SBC, EEPS and RPS. An additional \$91,481,000 was collected from the sale of allowances through the Regional Greenhouse Gas Initiative (RGGI). The balance of the funds are from State appropriations, third party program funding, Federal Funding, and other revenue sources.

# NYSERDA Revenues Collected – April 1, 2015 through September 30, 2015

| Revenue Source                   | Amount (\$000's) |
|----------------------------------|------------------|
| State appropriations             | 17,481           |
| Ratepayer assessments (SBC/EEPS) | 171,500          |
| Ratepayer assessments (RPS)      | 166,579          |
| RGGI allowance proceeds          | 91,481           |
| Third-party program funding      | 18,226           |
| Federal grants                   | 6,042            |
| QECB bond interest subsidies     | 260              |
| Project repayments               | 24               |
| Lease rentals                    | 655              |
| Fees and other income            | 246              |
| GJGNY loan interest              | 1,364            |
| Investment income                | 5,516            |
| Total                            | 479,374          |