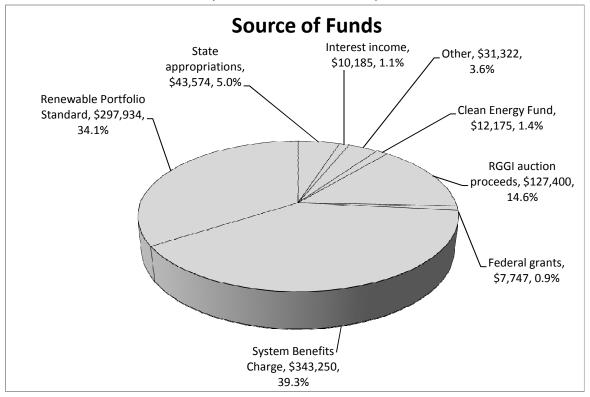

# NYSERDA Revenues Collected – April 1, 2015 through September 30, 2015

| Revenue Source                   | Amount (\$000's) |
|----------------------------------|------------------|
| State appropriations             | 17,481           |
| Ratepayer assessments (SBC/EEPS) | 171,500          |
| Ratepayer assessments (RPS)      | 166,579          |
| RGGI allowance proceeds          | 91,481           |
| Third-party program funding      | 18,226           |
| Federal grants                   | 6,042            |
| QECB bond interest subsidies     | 260              |
| Project repayments               | 24               |
| Lease rentals                    | 655              |
| Fees and other income            | 246              |
| GJGNY loan interest              | 1,364            |
| Investment income                | 5,516            |
| Total                            | 479,374          |