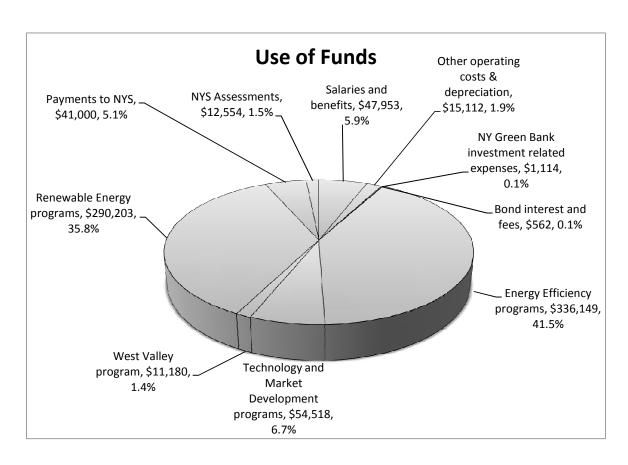

- Requirement 5 is all disbursements or expenditures of revenues pursuant to a requests for proposals, program opportunity notices, or similar solicitations. A total of \$278,811,347 was disbursed during the period. The majority of funds were spent on Green Jobs Green New York, (\$43,069,807), the New York Sun Program (\$32 million), Large Scale Renewables (\$28 million), the EMPOWER program which supports low-income households (\$27 million) and the Existing Facilities Program (\$22 million). A report that details these disbursements is included.
- **Requirement 6** is a list of all contracts executed and completed during the reporting period including a description of each project. During the reporting period 5,717 projects were executed with a value of \$360,050,142. The vast majority 2,837 projects for \$103 million were for NY Sun. Other notable

programs include the Industrial and Process Efficiency Program (\$31 million), New York Green Bank (\$20 million), On-Site Power (\$19 million) and Cleaner, Greener Communities (\$19 million). A report that details the executed contracts is attached. During the reporting period 7,121 projects were completed with a value of \$161,528,121. A report that details the executed contracts is attached.