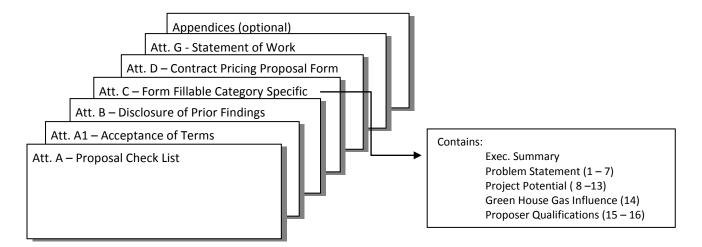

A Complete Proposal consists of:

- Attachment A: Proposal Checklist (one of which must contain an original signature),
- Attachment A-1: Acceptance of Standard Terms and Conditions,
- Attachment B: Disclosure of Prior Findings of Non-responsibility Form.
- Attachment C: Program Proposal Narrative
- Attachment C-1: Statement of Work
- Attachment C-2 TRL/CRL Calculator
- Attachment C-3 Three-Year Financial Projections Worksheet
- Attachment D: Contract Pricing Proposal Form, and
- Attachment E: Solicitation Marketing Questionnaire