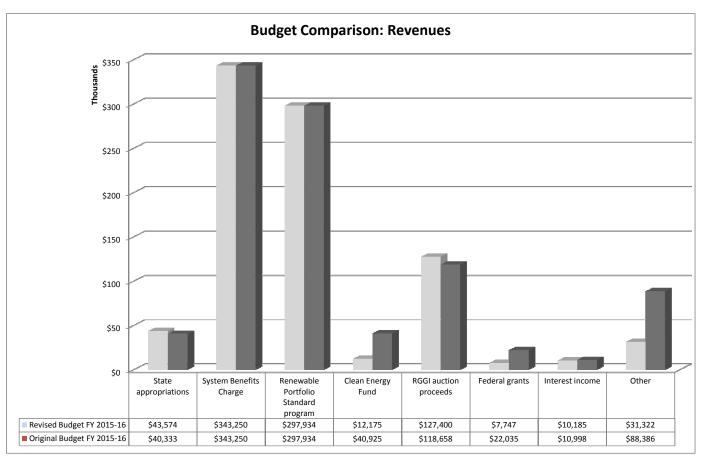

# NYSERDA Revenues Collected – April 1, 2015 through September 30, 2015

| Revenue Source                   | Amount (\$000's) |
|----------------------------------|------------------|
| State appropriations             | 17,481           |
| Ratepayer assessments (SBC/EEPS) | 171,500          |
| Ratepayer assessments (RPS)      | 166,579          |
| RGGI allowance proceeds          | 91,481           |
| Third-party program funding      | 18,226           |
| Federal grants                   | 6,042            |
| QECB bond interest subsidies     | 260              |
| Project repayments               | 24               |
| Lease rentals                    | 655              |
| Fees and other income            | 246              |
| GJGNY loan interest              | 1,364            |
| Investment income                | 5,516            |
| Total                            | 479,374          |