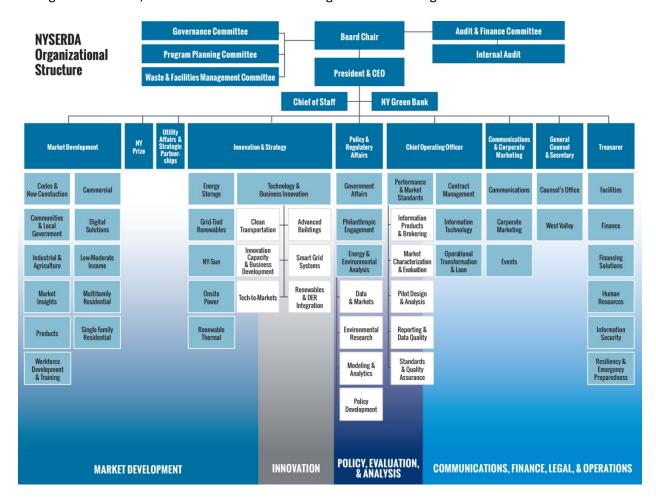

# NYSERDA Public Authority Law Report April 1, 2015 to September 30, 2015

**Section Break** 