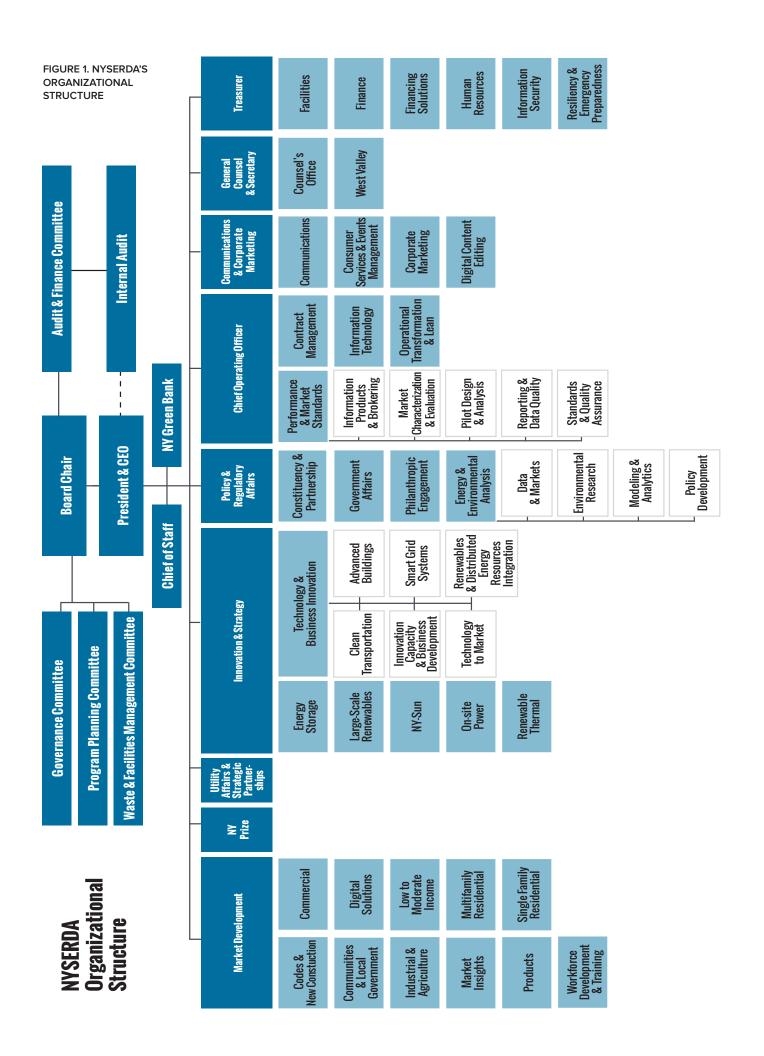

# NYSERDA Public Authority Law Report April 1, 2015 to September 30, 2015

**Section Break** 