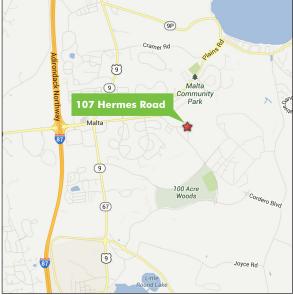

#### **LOCATION**

From I-87 to exit 12, East on Route 67 into STEP and onto Hermes Road. Close proximity to GlobalFoundries (see reverse)