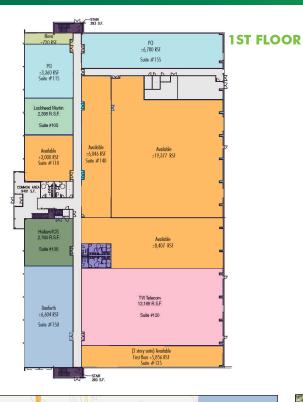

#### **AVAILABLE SUITES**

 $\pm 3,000$  RSF office space

 $\pm$ 6,046 RSF office space

±19,377 RSF warehouse space

 $\pm$ 7,653 RSF warehouse space with  $\pm$ 754 RSF office space  $\pm$ 10,506 RSF (two story suite) warehouse and office space

Preliminary

Floor Plan

= Available Space

© 2016 CBRE–Albany This information has been obtained from sources believed reliable. We have not verified it and make no guarantee, warranty or representation about it. Any projections, opinions, assumptions or estimates used are for example only and do not represent the current or future performance of the property. You and your advisors should conduct a careful, independent investigation of the property to determine to your satisfaction the suitability of the property for your needs. Photos herein are the property of their respective owners and use of these images without the express written consent of the owner is prohibited.