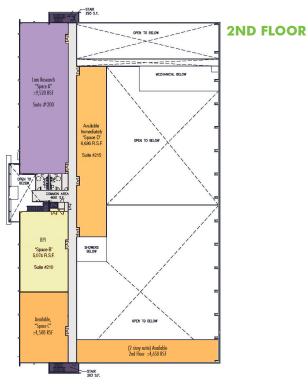

±6,686 RSF office space

 $\pm 4,508$  RSF office space

- + 3-6 months of free rent is being offered on the ±6,686 RSF suite, dependent upon overall deal terms
- + ±6 acre site
- + NYSERDA's Saratoga Technology + Energy Park® (STEP®) is a 280-acre site located in Malta, New York, master-planned for 1.25 million square feet of office, lab, and light manufacturing
- Potential for various incentives and/or reduced power costs
- + Please contact Listing Broker for lease rates on leases under 5 years

Preliminary

Floor Plan

= Available Space

© 2016 CBRE–Albany This information has been obtained from sources believed reliable. We have not verified it and make no guarantee, warranty or representation about it. Any projections, opinions, assumptions or estimates used are for example only and do not represent the current or future performance of the property. You and your advisors should conduct a careful, independent investigation of the property to determine to your satisfaction the suitability of the property for your needs. Photos herein are the property of their respective owners and use of these images without the express written consent of the owner is prohibited.