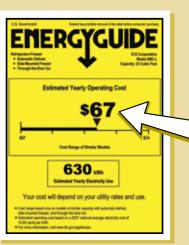

## Compare operating costs with the EnergyGuide label

Most ENERGY STAR products have an EnergyGuide label, which helps you compare the operating costs of appliances.

This number tells you how much it costs to operate the appliance for a year based on its energy use (on average). The lower the number, the more energy efficient the product is.