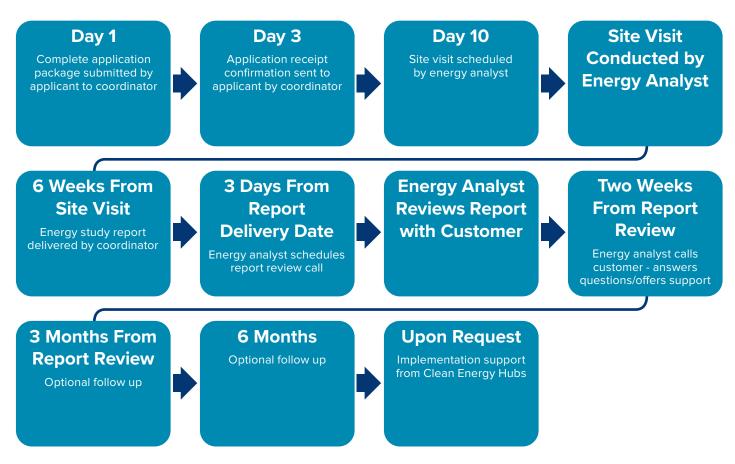

#### Green Jobs – Green New York Energy Study Customer Journey Map

**NOTE**: Time-line defines maximum time frames. Milestones may be completed sooner. Site Visit Date and Report Review Call scheduled at customer's convenience.